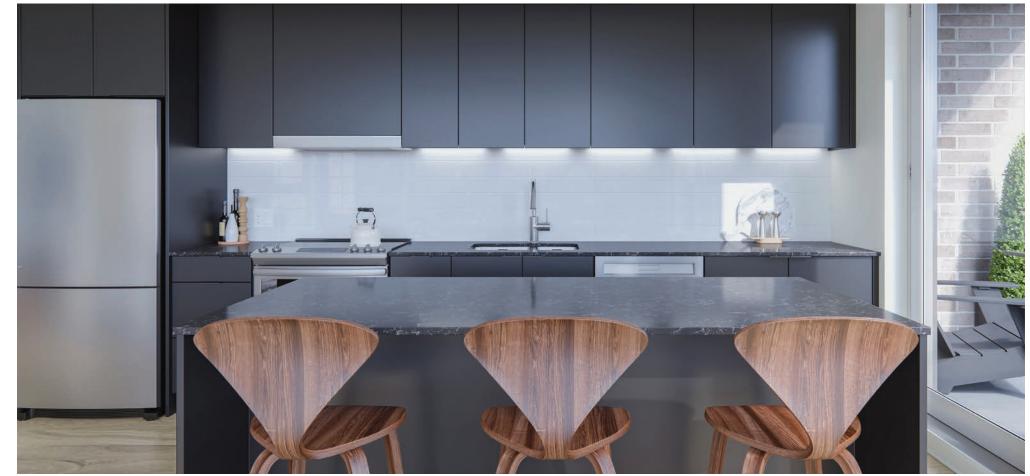

# **Every Detail Considered**

ECHO's unique exterior architecture is matched with a high level of craftsmanship and finish within its walls. Materials are selected for their richness and lasting relevance. Every finish is elegantly layered and thoughtfully grouped.

#### **Appliances**

- Laundry (in suite)
- Stainless steel appliance package
  - Dishwasher
  - Stove
  - Integrated hood fan
  - Microwave
  - Fridge/freezer

Non-Smoking Building

Sophisticated Suite Finishes

- Quartz counterops
- Luxury vinyl plank flooring
- Under cabinet lighting
- Pullout kitchen faucet
- Showers complete with handhelds