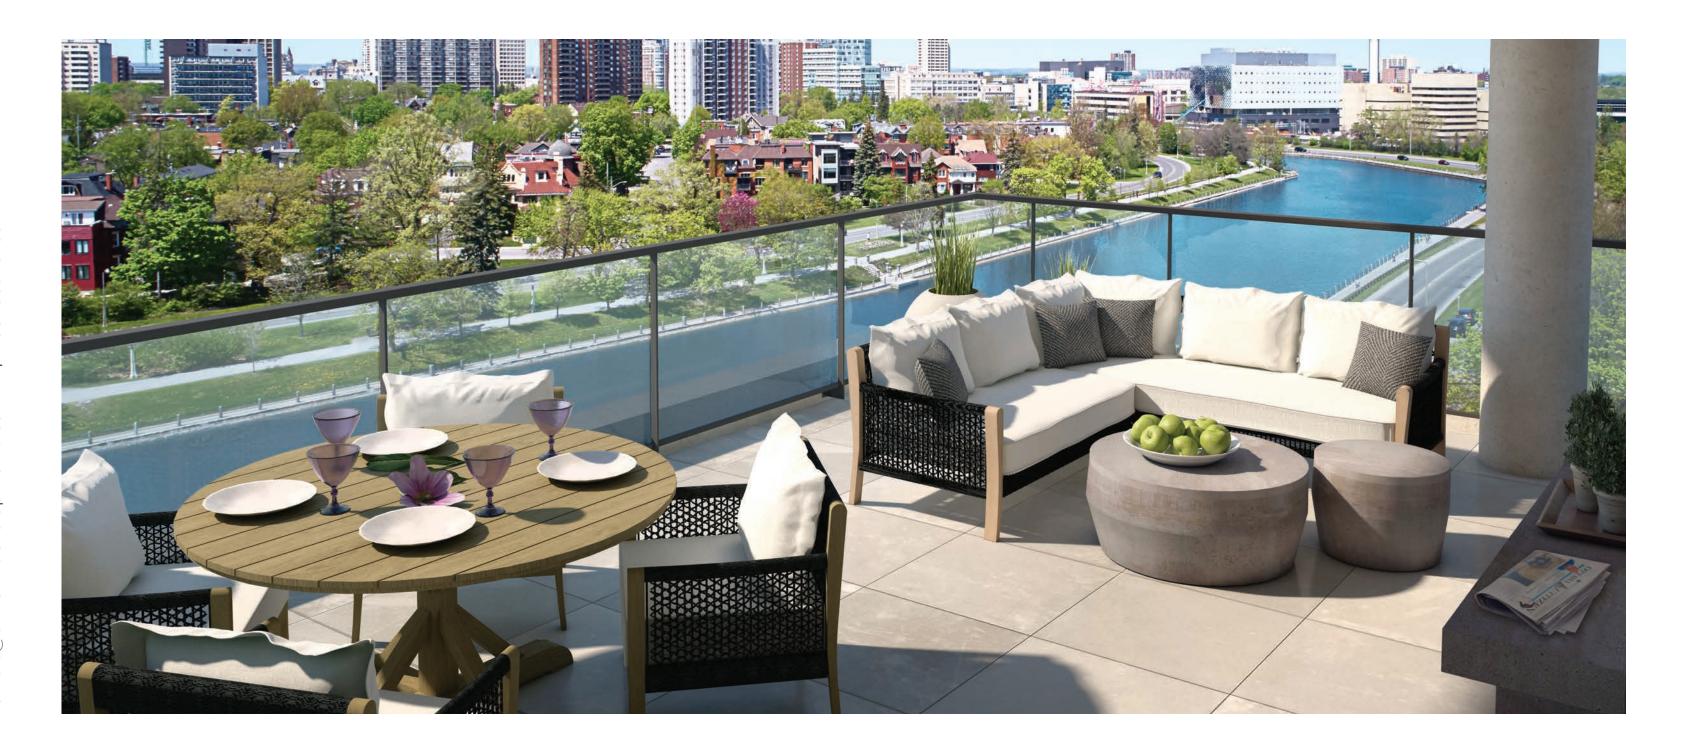

# Outward Reflection

A stunning and well-appointed rooftop amenity terrace offers views of the downtown Ottawa skyline and the urban waterway that frames it. The rooftop terrace includes a comfortable and private lounging area, dining area and outdoor BBQ for all tenants to use and enjoy.

# Everything At Your Fingertips

Adjacent to the rooftop terrace is a well-appointed social lounge featuring a kitchen, a large dining area and a soft lounge area centred on a stunning fireplace. This space is available for hosting special events and for daily use. ECHO also offers an exclusive rooftop gym space for an at home workout experience.