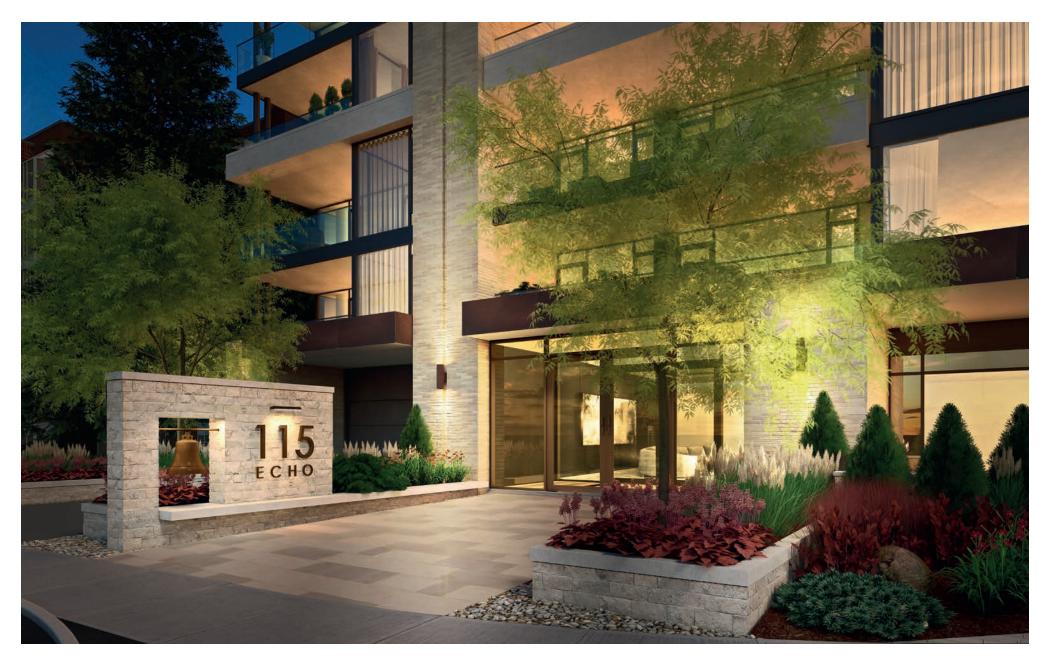

# An Immediate Feeling

The warm lobby features thoughtful seating vignettes styled with timeless furniture and artwork, a linear feature fireplace and patterned stone flooring. Soft layered lighting highlights the textured space with depth and drama. A calm and sophisticated welcome home.