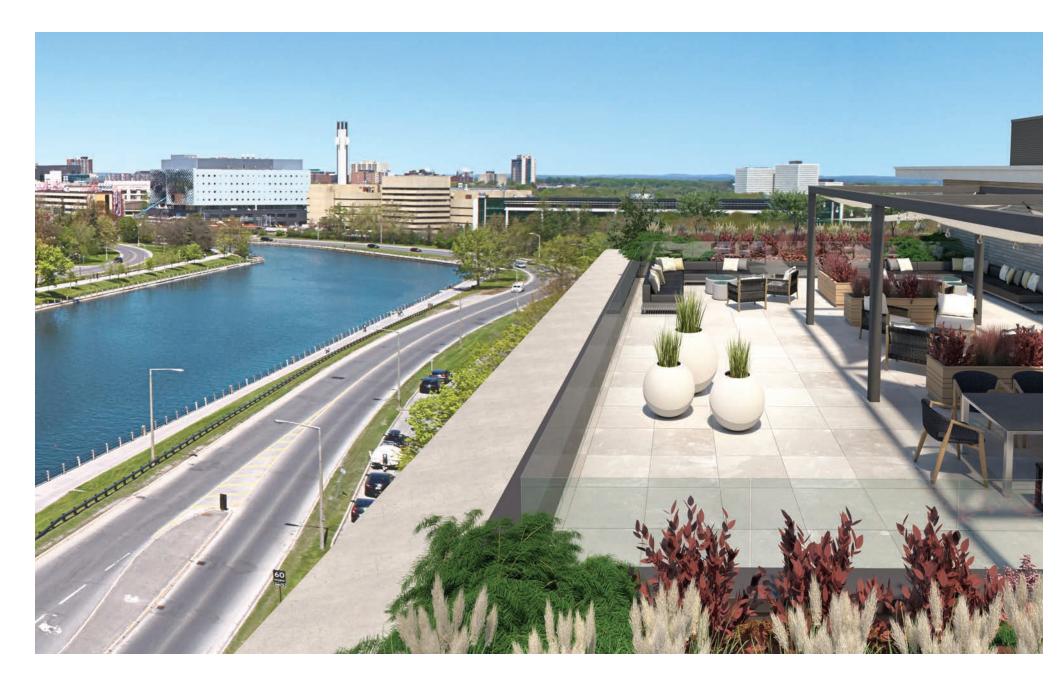

# Outward Reflection

A stunning and well-appointed rooftop amenity terrace offers views of the downtown Ottawa skyline and the urban waterway that frames it. The rooftop terrace includes a comfortable and private lounging area, dining area and outdoor BBQ for all tenants to use and enjoy.

# Everything At Your Fingertips

Adjacent to the rooftop terrace is a well-appointed social lounge featuring a kitchen, a large dining area and a soft lounge area centred on a stunning fireplace. This space is available for hosting special events and for daily use. ECHO also offers an exclusive rooftop gym space for an at home workout experience.