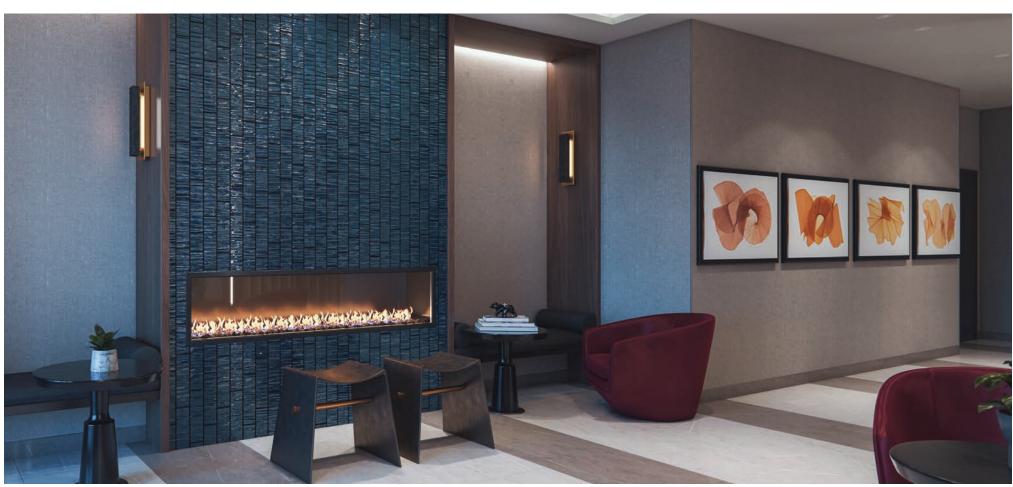

# An Immediate Feeling

The warm lobby features thoughtful seating vignettes styled with timeless furniture and artwork, a linear feature fireplace and patterned stone flooring. Soft layered lighting highlights the textured space with depth and drama. A calm and sophisticated welcome home.