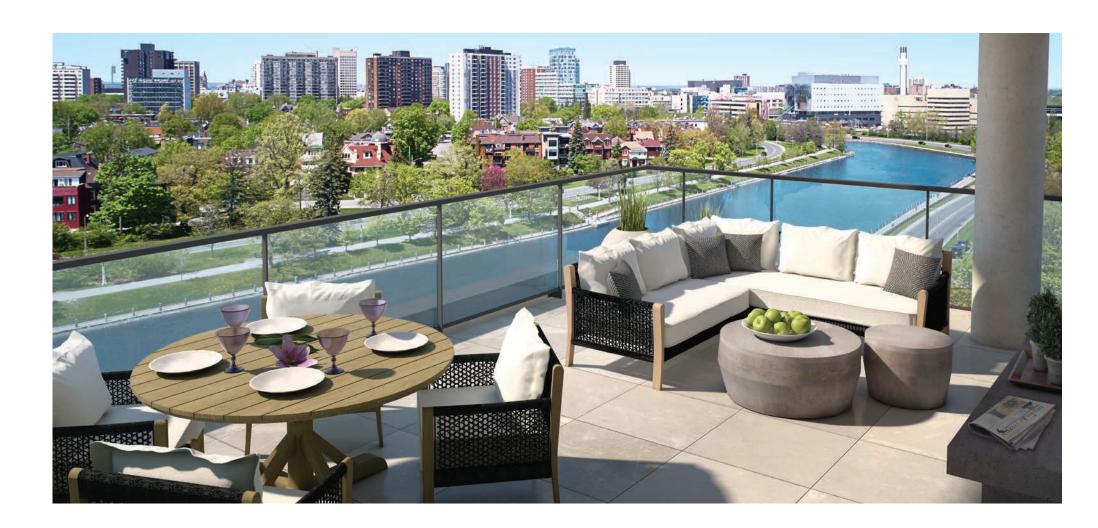

# Outward Reflection

A stunning and well-appointed rooftop amenity terrace offers views of the downtown Ottawa skyline and the urban waterway that frames it. The rooftop terrace includes a comfortable and private lounging area, dining area and outdoor BBQ for all tenants to use and enjoy.

A life of convenience