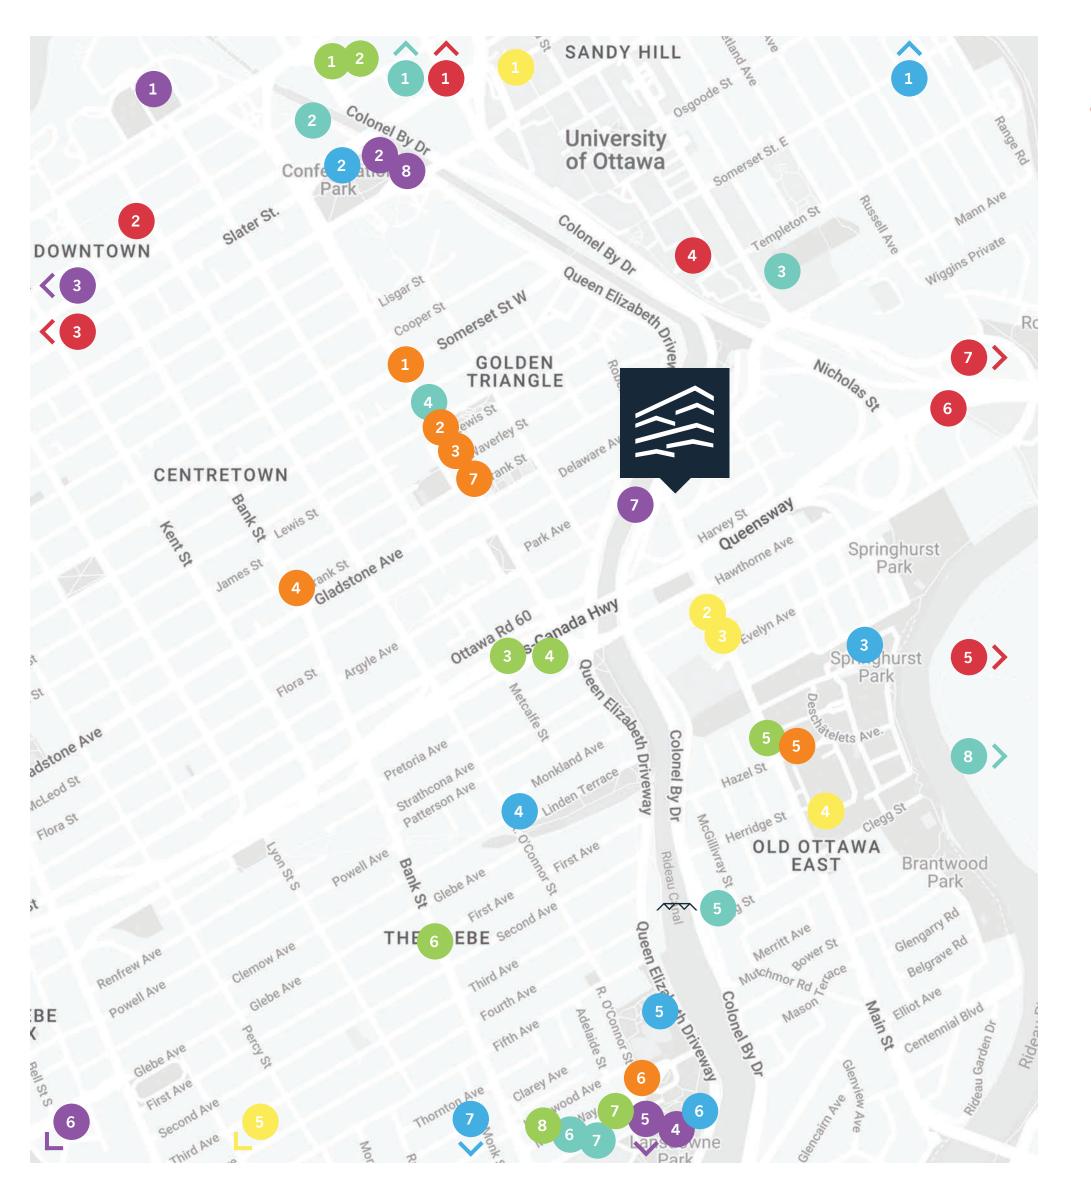

#### LRT Station

- 1. Rideau LRT Station
- 2. Parliament LRT Station
- 3. Lyon LRT Station
- 4. uOttawa LRT Station
- 5. Hurdman LRT Station
- 6. Lees LRT Station
- 7. St. Laurent LRT Station

#### Lifestyle

- 1. ByTowne Cinema
- 2. National Arts Center
- 3. Minto Sports Complex Fitness Center
- 4. Elevate Yoga
- 5. Flora Footbridge
- 6. Goodlife fitness Ottawa Lansdowne Park
- 7. TD Place
- 8. The Ottawa Hospital General Campus

#### Events

- 1. Canada Day
- 2. Ottawa Jazz Festival
- 3. Bluesfest
- 4. City Folk
- 5. Ottawa RedBlacks & Ottawa Fury
- 6. Tulip Festival
- 7. Skate on the canal
- 8. Winterlude

#### Dining

- 1. Town
- 2. Pure Kitchen Elgin
- 3. Elgin Street Diner
- 4. The Whalesbone Bank Street
- 5. The Green Door Restauraunt
- 6. JOEY Landsdowne
- 7. El Camino

#### Parks & Trails

- 1. Strathcona Park
- 2. Confederation Park
- 3. Springhurst Park
- 4. Patterson Creek Park
- 5. Dog Park Glebe
- 6. Landsdowne Park
- 7. Rideau Canal Eastern Pathway

#### Shopping

- 1. Farm Boy
- 2. CF Rideau Center
- 3. Loblaws
- 4. LCBO
- 5. Watson's Pharmacy
- 6. Capital Home Hardware
- 7. Ottawa's Farmer Market
- 8. Whole Foods Market

#### Education

- 1. University of Ottawa
- 2. Riverside Montessori Pre-School
- 3. Immaculata High School
- 4. Saint Paul University
- 5. Carleton University

\_

EXCELLENT TRANSIT

Bike Score

BIKER'S PARADISE